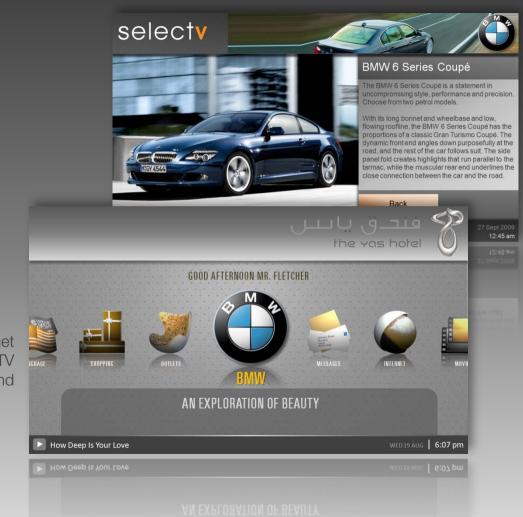

## ADVERTORIALS

Advertorial provides unlimited engagement to the target audience for advertisers. With a dedicated section of the TV screen, advertisers can provide multi-media content and interactive capabilities to communicate with the audience