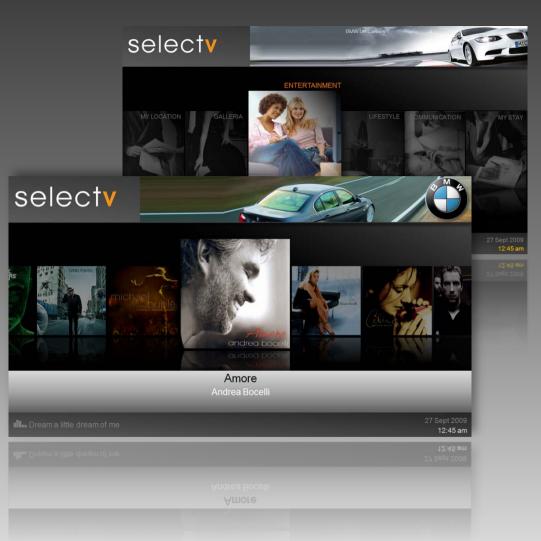

## WELCOME SCREEN

Welcome screen advertisement provides the first impression of the brand messages. Each guests shall be greeted with the welcome screen and the advertisement upon the first time entering the room

- Videos, Animation or Still
- Ability to have only selected rooms displaying advertisements
- Flexible size and aspect ratios

## TOP BANNERS

Top banners advertisements provides the best "eyeball" views in the TV system. Appearing on all parts of the system, it ensures the brand messages are delivered to the audience:

- Animated or Still banner Flash 10.0
- Different banners in different screens